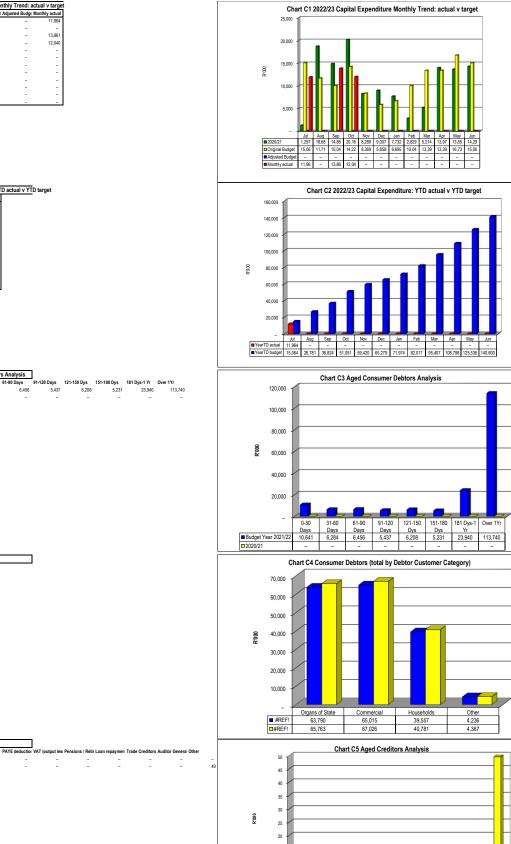

# LIM335 Maruleng - Table C1 Monthly Budget Statement Summary - M04 October

|                                                                                                                                                                          | 2020/21            |                        |                    |                  | Budget Year 2    | 2021/22          |                 |                  |                       |
|--------------------------------------------------------------------------------------------------------------------------------------------------------------------------|--------------------|------------------------|--------------------|------------------|------------------|------------------|-----------------|------------------|-----------------------|
| Description                                                                                                                                                              | Audited<br>Outcome | Original<br>Budget     | Adjusted<br>Budget | Monthly actual   | YearTD actual    | YearTD budget    | YTD<br>variance | YTD<br>variance  | Full Year<br>Forecast |
| R thousands                                                                                                                                                              |                    |                        |                    |                  |                  |                  |                 | %                |                       |
| Financial Performance                                                                                                                                                    |                    |                        |                    |                  |                  |                  |                 |                  |                       |
| Property rates                                                                                                                                                           | 108,873            | 103,320                | -                  | 9,512            | 35,695           | 31,513           | 4,183           | 13%              | 103,320               |
| Service charges                                                                                                                                                          | 4,015              | 4,450                  | -                  | 671              | 3,128            | 1,357            | 1,770           | 130%             | 4,450                 |
| Investment revenue                                                                                                                                                       | 4,163              | 5,500                  | -                  | 272              | 970              | 1,678            | (707)           | -42%             | 5,500                 |
| Transfers and subsidies                                                                                                                                                  | 162,391            | 142,768                | -                  | 25               | 59,806           | 43,544           | 16,261          | 37%              | 142,768               |
| Other own revenue                                                                                                                                                        | 24,778             | 37,974                 | -                  | 2,845            | 10,822           | 11,582           | (760)           | -7%              | 37,974                |
| Total Revenue (excluding capital transfers and<br>contributions)                                                                                                         | 304,220            | 294,012                | -                  | 13,325           | 110,421          | 89,674           | 20,747          | 23%              | 294,012               |
|                                                                                                                                                                          | 75 070             | 95 290                 |                    |                  |                  | 26.044           | (06.044)        | -100%            | 85,389                |
| Employee costs                                                                                                                                                           | 75,972             | 85,389                 | -                  | -                | -                | 26,044           | (26,044)        |                  |                       |
| Remuneration of Councillors                                                                                                                                              | 11,120             | 12,290                 | -                  | -                | -                | 3,748            | (3,748)         | -100%            | 12,290                |
| Depreciation & asset impairment                                                                                                                                          | 22,061             | 28,923                 | -                  | -                | -                | 8,821            | (8,821)         | -100%            | 28,923                |
| Finance charges                                                                                                                                                          | 718                | 800                    | -                  | -                | -                | 244              | (244)           | -100%            | 800                   |
| Inventory consumed and bulk purchases                                                                                                                                    | 4,845              | 4,950                  | -                  | 232              | 1,174            | 1,510            | (335)           | -22%             | 4,950                 |
| Transfers and subsidies                                                                                                                                                  | -                  | -                      | -                  | -                | -                | -                | -               |                  | -                     |
| Other expenditure                                                                                                                                                        | 103,225            | 111,525                | -                  | 5,028            | 23,499           | 34,015           | (10,516)        | -31%             | 111,525               |
| Total Expenditure                                                                                                                                                        | 217,940            | 243,876                | -                  | 5,261            | 24,674           | 74,382           | (49,709)        | -67%             | 243,876               |
| Surplus/(Deficit)                                                                                                                                                        | 86,280             | 50,136                 | -                  | 8,064            | 85,748           | 15,291           | 70,456          | 461%             | 50,136                |
| Transfers and subsidies - capital (monetary allocations)<br>(National / Provincial and District)                                                                         | 46,296             | 28,150                 | -                  | 2,453            | 13,887           | 8,586            | 5,301           | 62%              | 28,150                |
| Transfers and subsidies - capital (monetary allocations)<br>(National / Provincial Departmental Agencies,                                                                |                    |                        |                    |                  |                  |                  |                 |                  |                       |
| Households, Non-profit Institutions, Private Enterprises,<br>Public Corporatons, Higher Educational Institutions) &<br>Transfers and subsidies - capital (in-kind - all) |                    |                        |                    |                  |                  |                  |                 |                  |                       |
| Transiers and Subsidies - capital (II-Minu - all)                                                                                                                        |                    |                        |                    |                  |                  |                  |                 |                  |                       |
|                                                                                                                                                                          | _<br>132,576       | - 78,286               | -                  | - 10,518         | 99,634           | - 23,877         | -<br>75,757     | 317%             | 78,286                |
| Surplus/(Deficit) after capital transfers & contributions                                                                                                                |                    |                        |                    |                  |                  |                  |                 |                  |                       |
| Share of surplus/ (deficit) of associate                                                                                                                                 | -                  | -                      | _                  | _                | _                | -                | -               |                  | -                     |
| Surplus/ (Deficit) for the year                                                                                                                                          | 132,576            | 78,286                 | -                  | 10,518           | 99,634           | 23,877           | 75,757          | 317%             | 78,286                |
| Capital expenditure & funds sources                                                                                                                                      |                    |                        |                    |                  |                  |                  |                 |                  |                       |
| Capital expenditure                                                                                                                                                      | 130,007            | 167,381                | -                  | 12,040           | 53,723           | 51,051           | 2,671           | 5%               | 167,381               |
| Capital transfers recognised                                                                                                                                             | 34,796             | 24,254                 | -                  | 1,709            | 10,986           | 7,398            | 3,588           | 49%              | 24,254                |
| Borrowing                                                                                                                                                                | -                  | -                      | -                  | -                | -                | -                | -               |                  | -                     |
| Internally generated funds                                                                                                                                               | 104,743            | 143,126                | -                  | 10,331           | 42,737           | 43,654           | (917)           | -2%              | 143,126               |
| Total sources of capital funds                                                                                                                                           | 139,539            | 167,381                | -                  | 12,040           | 53,723           | 51,051           | 2,671           | 5%               | 167,381               |
| Financial position                                                                                                                                                       |                    |                        |                    |                  |                  |                  |                 |                  |                       |
| Total current assets                                                                                                                                                     | 342,970            | 106,194                | _                  |                  | 402,802          |                  |                 |                  | 106,194               |
| Total non current assets                                                                                                                                                 | 655,475            | 554,198                | _                  |                  | 709,198          |                  |                 |                  | 554,198               |
| Total current liabilities                                                                                                                                                | 189,132            | 37,662                 | _                  |                  | 203,053          |                  |                 |                  | 37,662                |
| Total non current liabilities                                                                                                                                            | 1,061              | 16,920                 | -                  |                  | 1,061            |                  |                 |                  | 16,920                |
| Community wealth/Equity                                                                                                                                                  | 862,357            | 605,810                | _                  |                  | 907,887          |                  |                 |                  | 605,810               |
| Cash flows                                                                                                                                                               | 002,001            | 000,010                |                    |                  | 501,001          |                  |                 |                  | 000,010               |
| Net cash from (used) operating                                                                                                                                           | 396,666            | 102,967                | _                  | #NAME?           | #NAME?           | #NAME?           | #NAME?          | #NAME?           | 102,967               |
| Net cash from (used) investing                                                                                                                                           | (150,766)          | (167,931)              | _                  | #NAME?           | #NAME?           | #NAME?           | #NAME?          | #NAME?           | (167,931              |
| Net cash from (used) financing                                                                                                                                           | (150,766)<br>81    | (107,931)<br>(580)     |                    | #NAME?<br>#NAME? | #NAME?<br>#NAME? | #NAME?<br>#NAME? | #NAME?          | #NAME?<br>#NAME? | (107,931)<br>(580     |
| Cash/cash equivalents at the month/year end                                                                                                                              | <b>391,262</b>     | (380)<br><b>76,932</b> | -                  | #INAME ?         | #NAME?           | #NAME?           | #NAME?          | #NAME?<br>#NAME? | 58,354                |
| Debtors & creditors analysis                                                                                                                                             | 0-30 Days          | 31-60 Days             | 61-90 Days         | 91-120 Days      | 121-150 Dys      | 151-180 Dys      | 181 Dys-1<br>Yr | Over 1Yr         | Total                 |
| Debtors Age Analysis                                                                                                                                                     |                    |                        |                    |                  |                  |                  |                 |                  |                       |
| Total By Income Source                                                                                                                                                   | 10,641             | 6,284                  | 6,456              | 5,437            | 6,208            | 5,231            | 23,940          | 113,740          | 177,937               |
| Creditors Age Analysis                                                                                                                                                   |                    |                        |                    |                  |                  |                  |                 |                  |                       |
| Total Creditors                                                                                                                                                          | 17                 | -                      | 18                 | -                | 14               | -                | -               | -                | 49                    |
|                                                                                                                                                                          |                    |                        |                    |                  |                  |                  |                 |                  |                       |